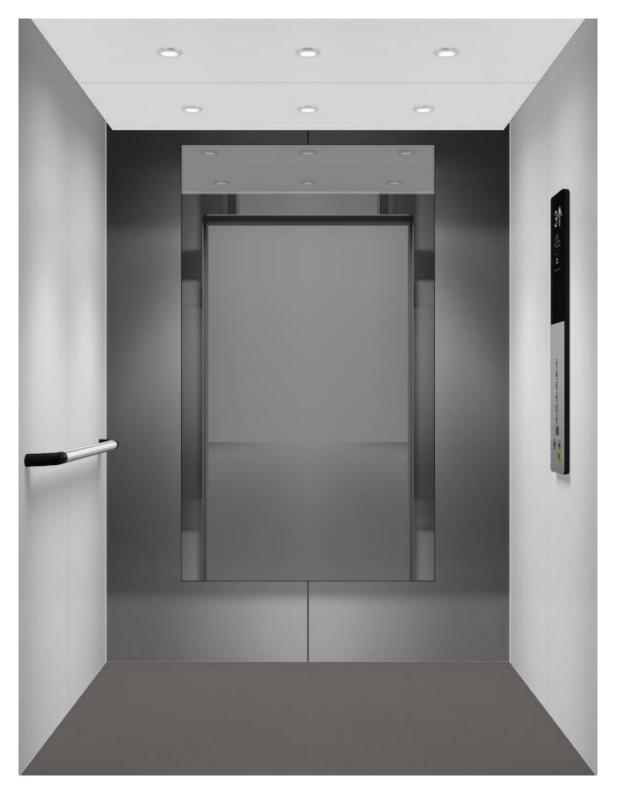

## standard Ásatún

WALL PANEL ORIENTATION Vertical

CAR LAYOUT Single Entrance Car

WALLS

Wall B Cloud White (P50) Painted steel Wall C Nordic Gray (R30) Coated steel Wall D Cloud White (P50) Painted steel

FRONT WALL FINISHES Asturias Satin (F) Brushed stainless steel

**CAR DOOR FINISHES** Asturias Satin (F) Brushed stainless steel

MIRRORS MR1 PW/MH

CEILING CL88 Cloud White (P50)

SIGNALIZATION KSC 286 Black polycarbonate

FLOOR Ash Gray (VF20) Vinyl

HANDRAILS HR34 Aluminum (LBE)