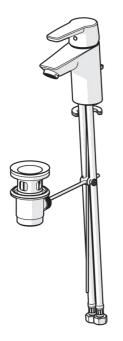

HANSAPOLO WASHBASIN FAUCET 5140229300676 EAN: 4057304002816

- Bathroom
- Single lever
- Chrome
- Fixed spout
- PCA® constant flow rate regardless of pressure fluctuations, HONEYCOMB® improved lime protection
- Hot/Cold symbols, Single operating lever/handle
- Pop-up waste with draw-rod
- Limitation option for maximum temperature and flow-rate, Energy saving variation - cold water in the middle position
- Mixing valve for manual temperature control
- body made of DZR brass