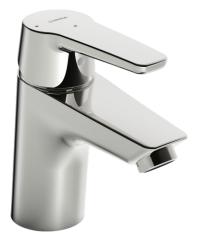

HANSAPOLO WASHBASIN FAUCET 5140229300676 EAN: 4057304002816

- Bathroom
- Single lever
- Chrome
- Fixed spout
- PCA® constant flow rate regardless of pressure fluctuations, HONEYCOMB® improved lime protection
- Hot/Cold symbols, Single operating lever/handle
- Pop-up waste with draw-rod
- Limitation option for maximum temperature and flow-rate, Energy saving variation - cold water in the middle position
- Mixing valve for manual temperature control
- body made of DZR brass