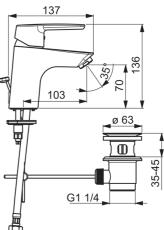

HANSAPOLO WASHBASIN FAUCET 5140229300676 EAN: 4057304002816

- Bathroom
- Single lever
- Chrome
- Fixed spout
- PCA® constant flow rate regardless of pressure fluctuations, HONEYCOMB® improved lime protection
- Hot/Cold symbols, Single operating lever/handle
- Pop-up waste with draw-rod
- Limitation option for maximum temperature and flow-rate, Energy saving variation - cold water in the middle position
- Mixing valve for manual temperature control
- body made of DZR brass

## **Flow properties**

| Flow-rate at 3 bar (with flow controller)                                              | 6.0 l/min                                |
|----------------------------------------------------------------------------------------|------------------------------------------|
| Technical properties                                                                   |                                          |
| DN-size (nominal dimension)<br>Hot water supply<br>Working pressure<br>Connection size | DN15<br>max. +80°C<br>0.5-10 bar<br>G3/8 |
| Regulations                                                                            |                                          |
| EN standard                                                                            | EN 817                                   |
| Type approvals                                                                         |                                          |
| CSTB<br>ACS                                                                            | 322-M1-19/1<br>16 ACC NY 205             |