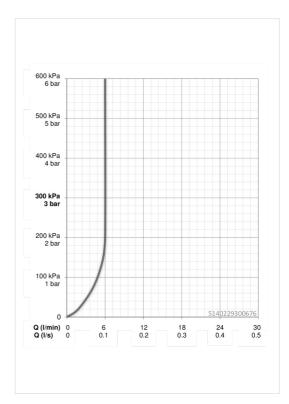

## **Flow properties**

| Flow-rate at 3 bar (with flow controller)                                              | 6.0 l/min                                |
|----------------------------------------------------------------------------------------|------------------------------------------|
| Technical properties                                                                   |                                          |
| DN-size (nominal dimension)<br>Hot water supply<br>Working pressure<br>Connection size | DN15<br>max. +80°C<br>0.5-10 bar<br>G3/8 |
| Regulations                                                                            |                                          |
| EN standard                                                                            | EN 817                                   |
| Type approvals                                                                         |                                          |
| CSTB<br>ACS                                                                            | 322-M1-19/1<br>16 ACC NY 205             |