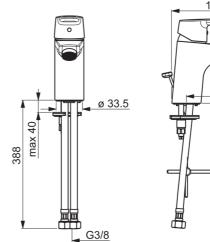

## **Flow properties**

| Flow-rate at 3 bar (with flow controller)                                              | 6.0 l/min                                |
|----------------------------------------------------------------------------------------|------------------------------------------|
| Technical properties                                                                   |                                          |
| DN-size (nominal dimension)<br>Hot water supply<br>Working pressure<br>Connection size | DN15<br>max. +80°C<br>0.5-10 bar<br>G3/8 |
| Regulations                                                                            |                                          |
| EN standard                                                                            | EN 817                                   |
| Type approvals                                                                         |                                          |
| CSTB<br>ACS                                                                            | 322-M1-19/1<br>16 ACC NY 205             |