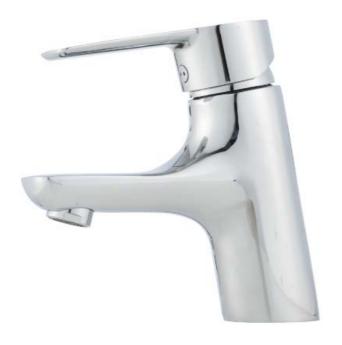

## Mora Cera B5

A bathroom is a place for relaxation, pleasure and recharging your batteries. So fill it with enjoyment. Save energy effortlessly, protect against fluctuations in water temperature, take an extra long shower with a clear conscience. Mora Cera puts quality time in your bathroom in countless ways.

 Description
 MA nr
 EAN

 Chrome
 24 30 01.CA
 7391887233999