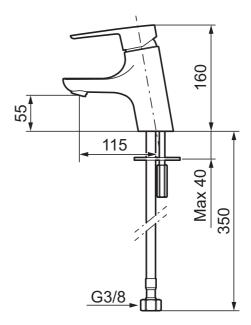

- ESS (energy saving system)
- Ceramic cartridge with soft closing function
- Adjustable flow control and temperature limiter
- Eco (energy and water saving constant flow aerator, 5 l/min at 200-600 kPa)
- Soft PEX®hoses with 3/8" connecting nut (stainless steel braided)
- Approved by the Rheumatism Association in Sweden
- Hole diameter Ø28-37 mm

 Description
 MA nr
 EAN

 Chrome
 24 30 01.CA
 7391887233999