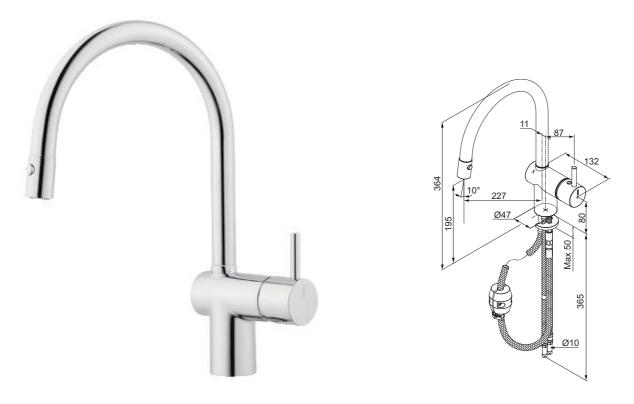

## Mora Pullout

Mora Pullout kitchen mixers are long-established and extremely popular taps. The version shown here has a pullout hand shower that provides comfort and flexibility and makes kitchen work a breeze. With ESS function as standard, Mora Pullout mixer save large amounts of energy without compromising on user comfort.

- Pull out telescopic hand shower with two spray patterns (normal and rinse)
- ESS (energy saving system)
- Adjustable flow control and temperature limiter
- Eco (energy and water saving aerator)
  Soft PEX<sup>®</sup>hoses with flat end Ø10 mm
- Swivel spout 120°
- Approved non-return valves, EN-Standard EN1717
- Hole diameter Ø34-37 mm