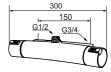

#### Mora MMIX thermostatic mixer art.no. 731150.0011DB

- Pressure balanced thermostatic mixer
- Temperature handle with safety stop at 38°C
- With Eco-function
- Lead Free material
- Approved non-return valves, EN-Standard EN1717