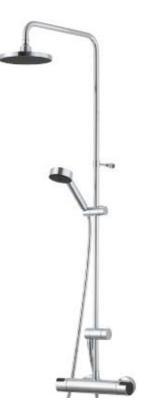

# Mora MMIX Shower System kit

Mora MMIX combines a softly shaped, ergonomic exterior with an energy-efficient interior. It has a geometric design with softly billowing curves, and the whole product line conveys a timeless, uniform style. Mora MMIX was developed according to our unique EcoSafe™ environmental concept for low energy consumption and long-term environmental care.

### Mora MMIX Shower System S5 art.no. 130313

- Diverter with ceramic cartridge
- Shower hose in metal, PVC- and BPA-free
- With Easy-Clean anti-limescale system
- Shower bar can be shortened if required
- Diverter can be mounted with lever pointing in chosen direction
- Eco (energy and water saving hand shower 9 l/min, shower head 12 l/min)

## Mora MMIX Shower System kit

Description Chrome/black, incl. s-connection (2x701001) MA nr 73 13 02.0011DB EAN kod 7391887229336