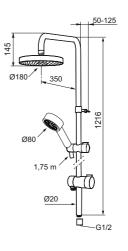

### Mora MMIX Shower System S5 art.no. 130313

- Diverter with ceramic cartridge
- Shower hose in metal, PVC- and BPA-free
- With Easy-Clean anti-limescale system
- Shower bar can be shortened if required
- Diverter can be mounted with lever pointing in chosen direction
- Eco (energy and water saving hand shower 9 l/min, shower head 12 l/min)

## Mora MMIX Shower System kit

Description Chrome/black, incl. s-connection (2x701001) MA nr 73 13 02.0011DB EAN kod 7391887229336