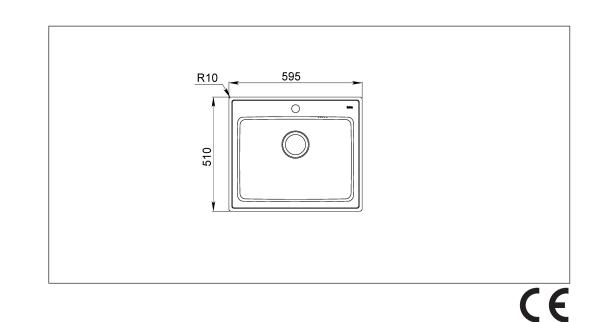

## Art. no. GTIN Ref. no

Omnia600SF 7393069016048 681337100

| Cabinet size             |
|--------------------------|
| Overall dimension in mm  |
| Bowl dim. in mm          |
| Cut-out dimension, inset |
| model                    |
| Waste hole dim. in mm    |
| Waste hole placement     |
| Material                 |
|                          |

Material thickness in mm Gross weight in kg Net weight in kg Pcs per pallet 60 595 x 510 520 x 380 x 180 575 x 490 97 upper center EN 1.4301, AISI 304, SS2333 0,9 7.00 6.40 18