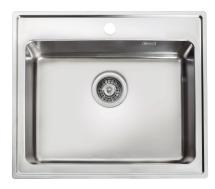

## Description

Inset kitchen sink with a universal flange which can be used for inset, under- and flushmounting. One large and spacious bowl. The austere lines and rounded corners provides a modern, but the harmonic expression. Delivers with basket waste, overflow and water trap.